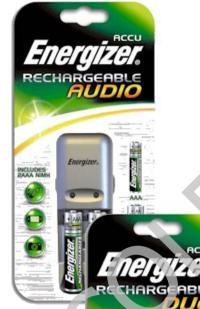

### Audio Charger/Duo Charger

#### **EASY TO USE**

 LEDs indicate charging status

#### **VERSATILE**

 Charges both "AA" and "AAA" NiMH rechargeable batteries

#### **Product Detail:**

Designation: "Duo Charger"

"Audio Charger"

Color: Silver

Charge Capability: "AA" Two Batteries

"AAA" Two Batteries

Charging Current: "AA" 170-200 mA

"AAA" 80-100 mA